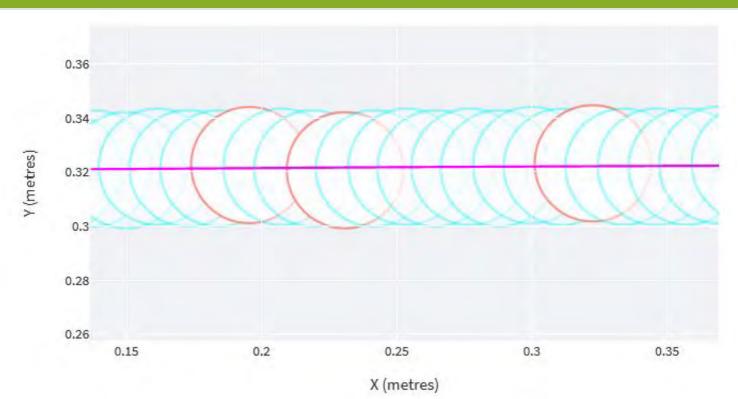

#### TRACKING (SMOOTHNESS VIDEO 1)

#### **ADDITIONAL NOTES**

During a 'True Track' smoothness self-assessment the vertical ball roll deviation is measured during the stimp meter test with a smart phone. ProPitch ball tracking software and algorithms are used to present a % result from true path.

# TRUETRACK TRUENESS & SMOOTHNESS

TrueTrack measures the vertical and horizontal ball movement on the green during the stimp test, what a player may experience during a putt. This is displayed as a % from the true horizontal and vertical ball roll line.