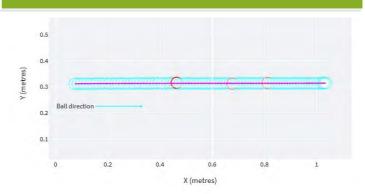

#### TRACKING (SMOOTHNESS VIDEO 1)

#### **MEASUREMENT (THE AVERAGE OF 3)**

TRUETRACK Smoothness Result (Vertical Deviation)

Video 1 Green 18 96.59% Video 2 Green 18 94.68% Video 3 Green 18 92.63%

94.63%