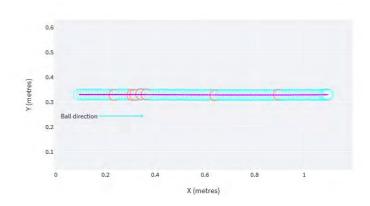

#### TRACKING (SMOOTHNESS VIDEO 3)

#### **MEASUREMENT (THE AVERAGE OF 3)**

TRUETRACK Smoothness Result (Vertical Deviation)

Video 1 Green 18 96.59% Video 2 Green 18 94.68% Video 3 Green 18 92.63%

94.63%