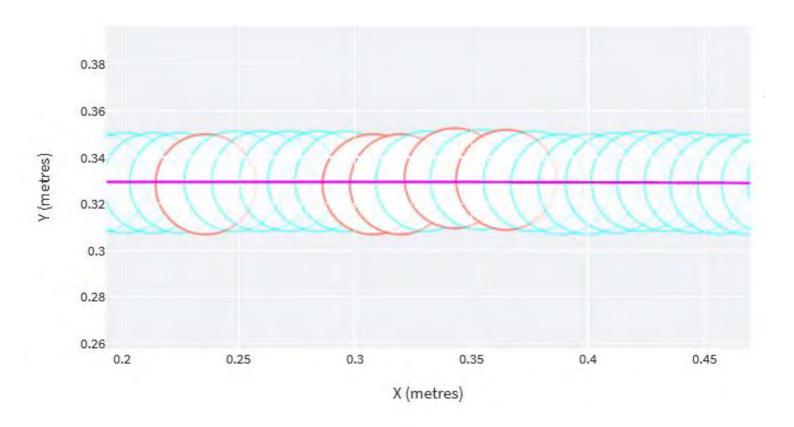

# DEVIATION CLOSE UP TRACKING (SMOOTHNESS VIDEO 1)

# DEVIATION CLOSE UP TRACKING (SMOOTHNESS VIDEO 2)

# DEVIATION CLOSE UP TRACKING (SMOOTHNESS VIDEO 3)

# TRUETRACK TRUENESS & SMOOTHNESS

TrueTrack measures the vertical and horizontal ball movement on the green during the stimp test, what a player may experience during a putt. This is displayed as a % from the true horizontal and vertical ball roll line.