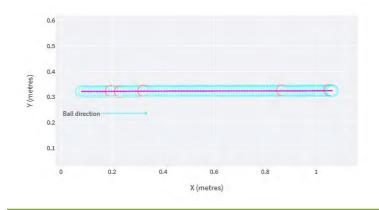

#### TRACKING (SMOOTHNESS VIDEO 2)

#### **MEASUREMENT (THE AVERAGE OF 3)**

TRUETRACK Smoothness Result (Vertical Deviation)

Video 1 Green 18 96.59% Video 2 Green 18 94.68% Video 3 Green 18 92.63%

94.63%