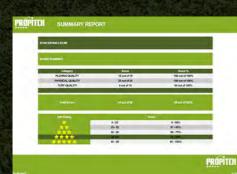

#### **MEASUREMENT (THE AVERAGE OF 3)**

TRUETRACK Smoothness Result (Vertical Deviation)

Video 1 Green 18 96.59% Video 2 Green 18 94.68% Video 3 Green 18 92.63%

94.63%

#### **ADDITIONAL NOTES**

During a 'True Track' smoothness self-assessment the vertical ball roll deviation is measured during the stimp meter test with a smart phone. ProPitch ball tracking software and algorithms are used to present a % result from true path.