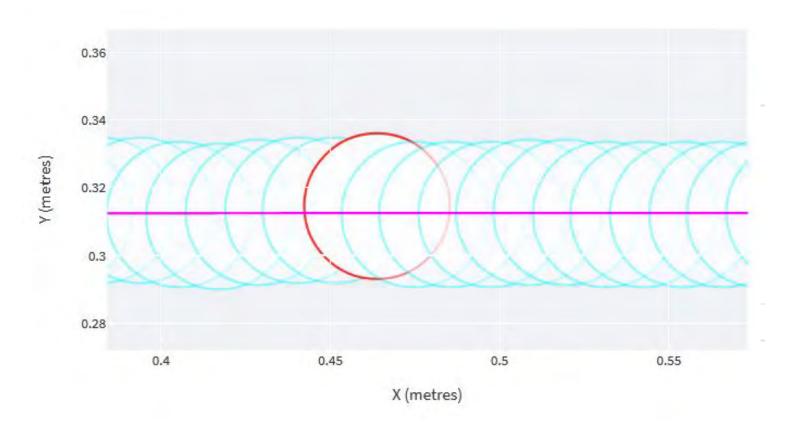

eviation)

Video 1 Green 18 96.59% Video 2 Green 18 94.68% Video 3 Green 18 92.63%

94.63%

#### **ADDITIONAL NOTES**

During a 'True Track' smoothness self-assessment the vertical ball roll deviation is measured during the stimp meter test with a smart phone. ProPitch ball tracking software and algorithms are used to present a % result from true path.

Please note this report is constructed from three videos on the 18th green. A standard assessment would per 3 videos per green, for 3 indicator greens, in total 9 videos per regular assessment.

Video capturing was not carried independently by ProPitch consultants on this assessment.



# **SMOOTHNESS REPORT**

## **COURSE INFORMATION**

Course

Redacted Golf Club

Green Number

Green 18

# DEVIATION CLOSE UP TRACKING (SMOOTHNESS VIDEO 1)



# DEVIATION CLOSE UP TRACKING (SMOOTHNESS VIDEO 2)





# **SMOOTHNESS REPORT**

# **COURSE INFORMATION**

Course Redacted Golf Club

Green Number Green 18

# DEVIATION CLOSE UP TRACKING (SMOOTHNESS VIDEO 3)





# TRUETRACK TRUENESS & SMOOTHNESS

TrueTrack measures the vertical and horizontal ball movement on the green during the stimp test, what a player may experience during a putt. This is displayed as a % from the true horizontal and vertical ball roll line.

Making trueness and smoothness of a free rolling golf ball more accessible to ProPitch clients. Define the best maintenance practices for you green by using this objective testing data.







VIEW THE RESULTS IMMEDIATELY ON YOUR OWN APP & PORTAL