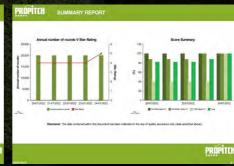

#### **MEASUREMENT (THE AVERAGE OF 3)**

TRUETRACK Smoothness Result (Vertical Deviation)

Video 1 Green 18 96.59% Video 2 Green 18 94.68% Video 3 Green 18 92.63%

94.63%

#### **ADDITIONAL NOTES**

During a 'True Track' smoothness self-assessment the vertical ball roll deviation is measured during the stimp meter test with a smart phone. ProPitch ball tracking software and algorithms are used to present a % result from true path.

Please note this report is constructed from three videos on the 18th green. A standard assessment would per 3 videos per green, for 3 indicator greens, in total 9 videos per regular assessment.

Video capturing was not carried independently by ProPitch consultants on this assessment.