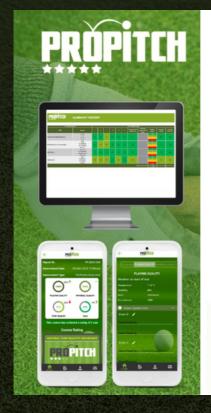

VIEW THE RESULTS IMMEDIATELY ON YOUR OWN APP & PORTAL

| STAR ANIMG 4 STAR                      |              |                 |
|----------------------------------------|--------------|-----------------|
|                                        |              |                 |
| Cutegory                               | Score        | Score N         |
| PLAYING QUALITY                        | 15 out of 15 | 100 out of 100% |
| PHYSICAL QUALITY                       | 25 out of 25 | 100 out of 100% |
| TURF QUALITY                           | 4 out of 10  | 40 out of 100%  |
| Total Score:                           | 44 out of 50 | 88 out of 100%  |
| Star Rating                            | Score        |                 |
|                                        | 0-25         | 0 - 50%         |
| ***                                    | 25 - 32      | 51-65%          |
|                                        | 32 - 38      | 66-79%          |
| ***                                    | 38 -45       | 76-94%          |
| ************************************** | 45 - 50      | 95 - 100%       |