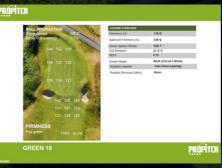

| Score        | Score N         |
| PLAYING QUALITY                        | 15 out of 15 | 100 out of 100% |
| PHYSICAL QUALITY                       | 25 out of 25 | 100 out of 100% |
| TURF QUALITY                           | 4 out of 10  | 40 out of 100%  |
| Total Score:                           | 44 out of 50 | 88 out of 100%  |
| Star Rating                            | Score        |                 |
|                                        | 0-25         | 0 - 50%         |
| ***                                    | 25 - 32      | 51-65%          |
|                                        | 32 - 38      | 66-79%          |
| ***                                    | 38 -45       | 76-94%          |
| ************************************** | 45 - 50      | 95 - 100%       |