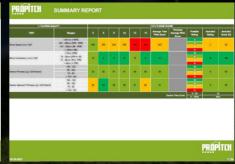

VIEW THE RESULTS IMMEDIATELY ON YOUR OWN APP & PORTAL

| STAR ANIMG 4 STAR                      |              |                 |
|----------------------------------------|--------------|-----------------|
|                                        |              |                 |
| Cutegory                               | Score        | Score N         |
| PLAYING QUALITY                        | 15 out of 15 | 100 out of 100% |
| PHYSICAL QUALITY                       | 25 out of 25 | 100 out of 100% |
| TURF QUALITY                           | 4 out of 10  | 40 out of 100%  |
| Total Score:                           | 44 out of 50 | 88 out of 100%  |
| Star Rating                            | Score        |                 |
|                                        | 0-25         | 0 - 50%         |
| ***                                    | 25 - 32      | 51-65%          |
|                                        | 32 - 38      | 66-79%          |
| ***                                    | 38 -45       | 76-94%          |
| ************************************** | 45 - 50      | 95 - 100%       |