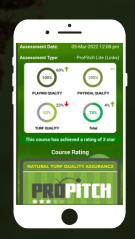

VIEW THE RESULTS IMMEDIATELY ON YOUR OWN APP & PORTAL

| STAR ANIMG 4 STAR                      |              |                 |
|----------------------------------------|--------------|-----------------|
|                                        |              |                 |
| Cutegory                               | Score        | Score N         |
| PLAYING QUALITY                        | 15 out of 15 | 100 out of 100% |
| PHYSICAL QUALITY                       | 25 out of 25 | 100 out of 100% |
| TURF QUALITY                           | 4 out of 10  | 40 out of 100%  |
| Total Score:                           | 44 out of 50 | 88 out of 100%  |
| Star Rating                            | Score        |                 |
|                                        | 0-25         | 0 - 50%         |
| ***                                    | 25 - 32      | 51-65%          |
|                                        | 32 - 38      | 66-79%          |
| ***                                    | 38 -45       | 76-94%          |
| ************************************** | 45 - 50      | 95 - 100%       |