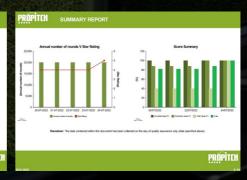

VIEW THE RESULTS IMMEDIATELY ON YOUR OWN APP & PORTAL

| STAR ANIMG 4 STAR                      |              |                 |
|----------------------------------------|--------------|-----------------|
|                                        |              |                 |
| Cutegory                               | Score        | Score N         |
| PLAYING QUALITY                        | 15 out of 15 | 100 out of 100% |
| PHYSICAL QUALITY                       | 25 out of 25 | 100 out of 100% |
| TURF QUALITY                           | 4 out of 10  | 40 out of 100%  |
| Total Score:                           | 44 out of 50 | 88 out of 100%  |
| Star Rating                            | Score        |                 |
|                                        | 0-25         | 0 - 50%         |
| ***                                    | 25 - 32      | 51-65%          |
|                                        | 32 - 38      | 66-79%          |
| ***                                    | 38 -45       | 76-94%          |
| ************************************** | 45 - 50      | 95 - 100%       |