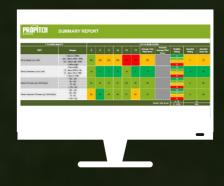

VIEW THE RESULTS IMMEDIATELY ON YOUR OWN APP & PORTAL

| STAR ANIMG 4 STAR                      |              |                 |
|----------------------------------------|--------------|-----------------|
|                                        |              |                 |
| Cutegory                               | Score        | Score N         |
| PLAYING QUALITY                        | 15 out of 15 | 100 out of 100% |
| PHYSICAL QUALITY                       | 25 out of 25 | 100 out of 100% |
| TURF QUALITY                           | 4 out of 10  | 40 out of 100%  |
| Total Score:                           | 44 out of 50 | 88 out of 100%  |
| Star Rating                            | Score        |                 |
|                                        | 0-25         | 0 - 50%         |
| ***                                    | 25 - 32      | 51-65%          |
|                                        | 32 - 38      | 66-79%          |
| ***                                    | 38 -45       | 76-94%          |
| ************************************** | 45 - 50      | 95 - 100%       |